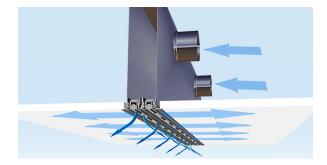

## LDU

Highly inductive floormounted linear diffuser 1...2 slot rows Up to 140 m<sup>3</sup>/h recommended flow rate

## LDU-W and LDU-W/H

Highly inductive 1...5 slot rows Up to 400 m<sup>3</sup>/h recommended flow rate With reheater (.../H) **System** 