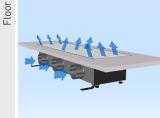

## LDU

Highly inductive floormounted linear diffuser 1...2 slot rows Up to 140 m<sup>3</sup>/h recommended flow rate

## LDU-W and LDU-W/H

Highly inductive 1...5 slot rows Up to 400 m<sup>3</sup>/h recommended flow rate With reheater (.../H) **System** 