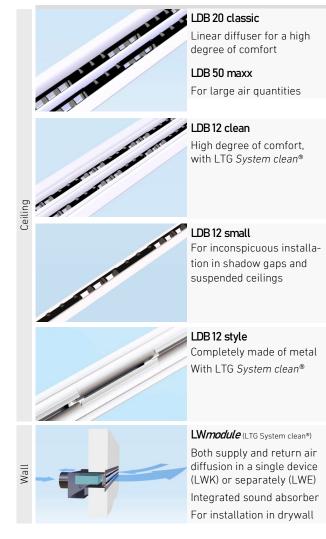

#### Linear Diffusers

Splitting of fresh air into highly inductive individual jets 1...4 slot rows; up to 510 m<sup>3</sup>/h recommended flow rate per m. Wide choice of border profiles, available in many colour systems (e.g. RAL, Pantone ...). Variably adjustable plastic cylinders in white, gray or black.

## Linear Diffusers

## Linear Diffusers

LDR, LDR LTG System clean® Whether as a visible design element with straight or curved lines, or almost invisible: Variable shapes and colour available LDB 12/M LTG System clean® Completely made from

metal, non-flammable Inconspicuous installation in suspended /system ceilings Ideal for railway technology

LDBhome LTG System clean®

Comfortable ventilation of residential buildings Attractive visual appearance Completely made from metal Available in all colours