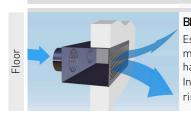

#### BLQ

Especially suitable for cinemas, theatres or concert halls Installation in walls or step risers